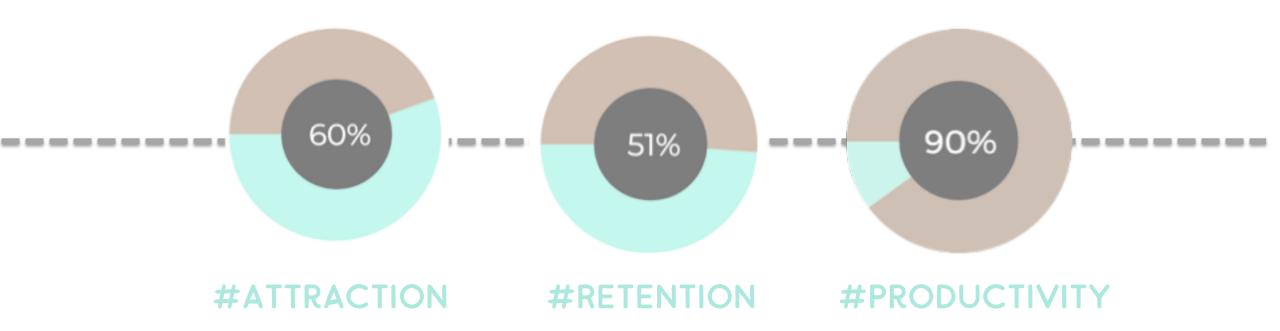

# bettem line impact

45 HIGH SCORERS ON EMPLOYER HEALTH & WELLBEING SCORECARDS, OUTPERFORMED THE 500 LARGEST COMPANIES LISTED ON THE S&P INDEX BY 235%

JOEM Journal of Occupational and Environmental Medicine